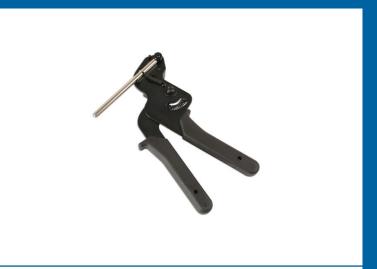

## **Steel Tie Gun**

Heavy duty steel tie gun for steel banding installation, as used on CV and steering boots. Ensures steel ties are correctly tensioned and properly finished. Press ratchet action for precise tightening with speed and consistency. Spring handled design with plastic moulded grips for comfort and ease of use. Flush cutting jaw head with side mounted cutting lever for a neat, professional finish.

## **Additional Information**

- Professional steel tie gun for manual tensioning and fixing of metal cable ties, including fixing CV & steering boots.
- · Side mounted cutting lever for ease of use.
- Manufactured from heavy gauge steel with a durable powder coated finish.
- · Spring loaded handles for control & precision.
- For use with steel cable ties up to 0.3mm thick & 12.3mm wide, such as Connect stainless steel cable ties, Part No. 30307.